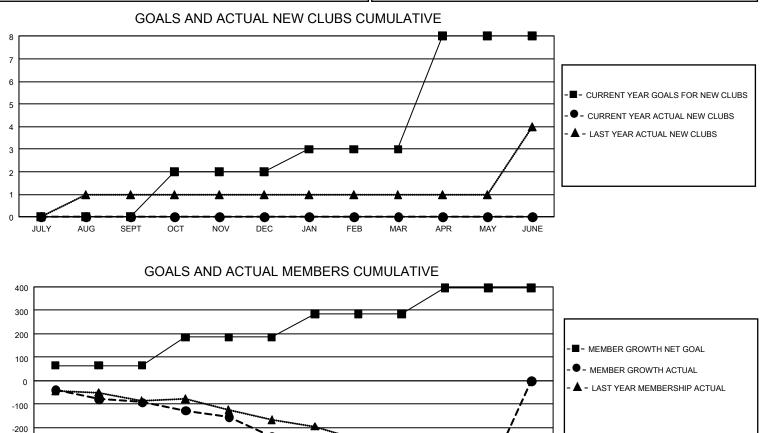

## GAT MONTHLY MEMBERSHIP PROGRESS REPORT

GMT Constitutional Area 2, Group D

REPORT DOES NOT INCLUDE CLUBS IN UNDISTRICTED AREAS.

| Clubs                 |               |           |               | Members               |                          |                         |                                                    |
|-----------------------|---------------|-----------|---------------|-----------------------|--------------------------|-------------------------|----------------------------------------------------|
| RESULTS FOR 2021-2022 |               |           |               | RESULTS FOR 2021-2022 |                          |                         |                                                    |
| QUARTER               | NEW CLUB GOAL | NEW CLUBS | DROPPED CLUBS | QUARTER               | EMBER GROWTH NET<br>GOAL | MEMBER GROWTH<br>ACTUAL | DROPPED MEMBERS<br>ACTUAL (including<br>transfers) |
| JULY/AUG/SEP1         | r 0           | 0         | 4             | JULY/AUG/SEPT         | 65                       | 84                      | 164                                                |
| OCT/NOV/DEC           | 6             | 0         | 2             | OCT/NOV/DEC           | 120                      | 136                     | 262                                                |
| JAN/FEB/MAR           | 3             | 0         | 5             | JAN/FEB/MAR           | 100                      | 168                     | 231                                                |
| APR/MAY/JUNE          | 15            | 0         | 0             | APR/MAY/JUNE          | 111                      | 103                     | 168                                                |

\_400 JULY AUG SEPT OCT NOV DEC JAN FEB MAR APR MAY JUNE

| DROPPED CLUBS: 11              |     | 139 CLUBS OF 363 ADDED 1<br>OR MORE NEW MEMBERS | GENDER DISTRIBUTION<br>MALE 4,886 (71.37%) |                             |  |
|--------------------------------|-----|-------------------------------------------------|--------------------------------------------|-----------------------------|--|
| DROPPED MEMBERS                |     |                                                 | FEMALE<br>NON BINARY                       | 1,959 (28.62%)<br>0 (0.00%) |  |
| DECEASED 107                   |     | PREFER NOT TO ANSW                              |                                            | 1 (0.01%)                   |  |
| CLUB CANCELLED 64<br>OTHER 654 |     | CLICK HERE FOR                                  | TOTAL FAMILY UNIT MEMBERS 1,15             |                             |  |
| TOTAL                          | 825 | CUMULATIVE MEMBERSHIP<br>DATA                   | FAMILY MEMBERS PAYING HALF DUES 58         |                             |  |